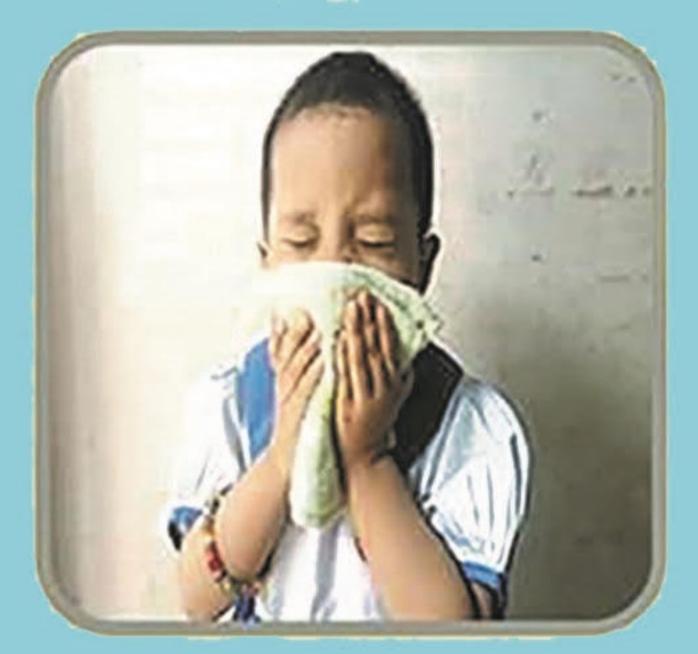

#### 预防措施

- 避免近距离接触有肺炎症状的病人。
- 经常洗手。

- 打喷嚏或咳嗽时遮住口鼻。
- 将用过的纸巾丢进垃圾桶并重新洗手。
- 做好个人卫生, 注意补充营养和睡眠。
- 尽量避免前往人员密集的公共场所。
- 避免在没有防护的情况下直接接触动物。