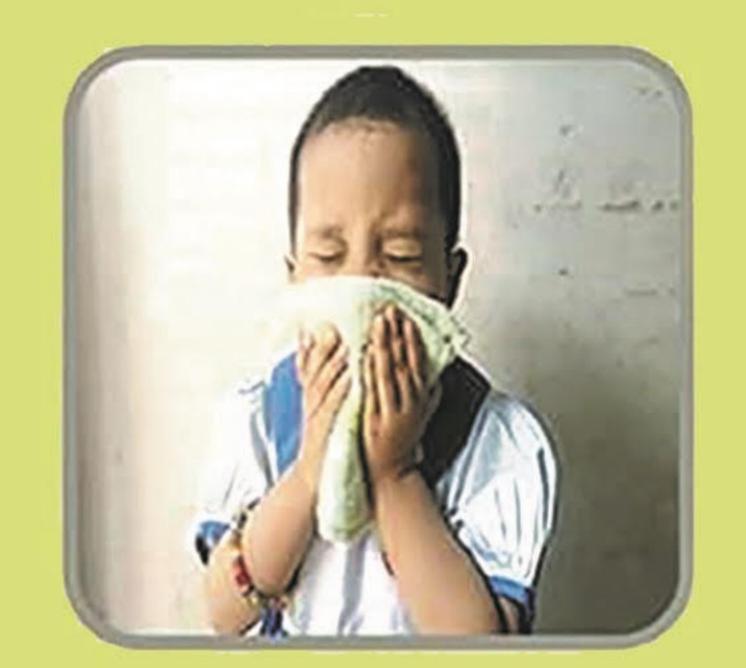

#### 预防中华人民共和国武汉市爆发的 从我做起, 新型冠状病毒肺炎

- 通过呼吸道直接传播。
- 通过用手接触沾染病毒的物品传播。

在过去14天内曾前往中华人民共和国旅行或曾与确诊 感染新型冠状病毒的人员接触后出现下列症状

- 发烧(温度高于38摄氏度或100.4华氏度)。
- 咳嗽、呼吸困难、乏力。

- 避免近距离接触有肺炎症状的病人。

- 打喷嚏或咳嗽时遮住口鼻。(特别是在乘坐公车时)
- 将用过的纸巾丢进垃圾桶并重新洗手。
- 做好个人卫生, 注意补充营养和睡眠。
- 尽量避免前往人员密集的公共场所。
- 避免在没有防护的情况下直接接触动物。

#### 预防措施

- 避免近距离接触有肺炎症状的病人。
- 经常洗手。

- 打喷嚏或咳嗽时遮住口鼻。
- 将用过的纸巾丢进垃圾桶并重新洗手。
- 做好个人卫生, 注意补充营养和睡眠。
- 尽量避免前往人员密集的公共场所。
- 避免在没有防护的情况下直接接触动物。