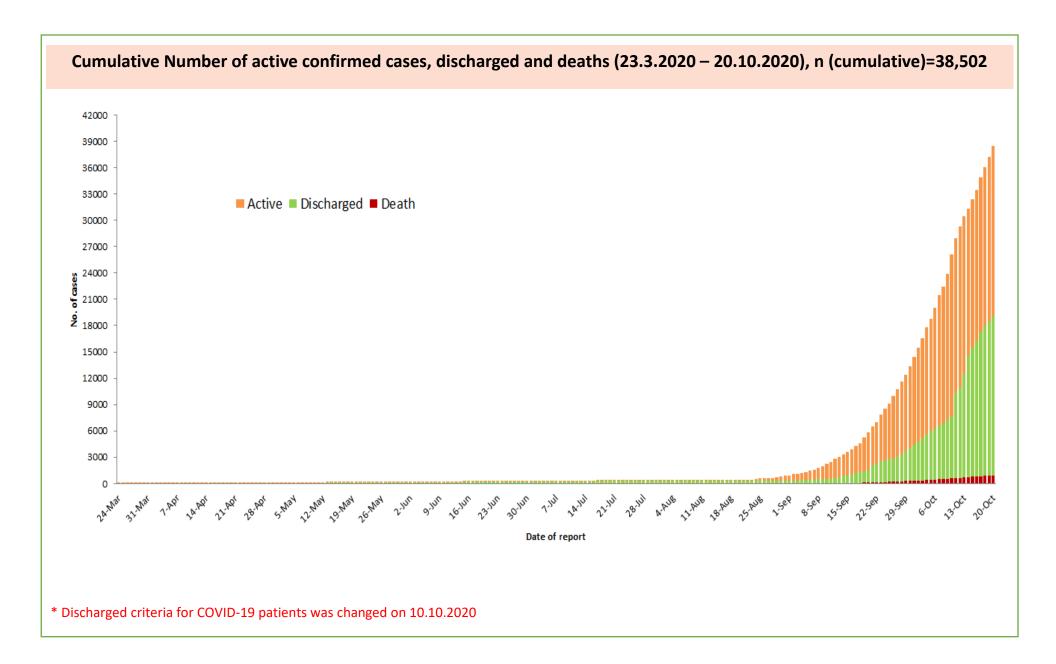

## COVID-19 confirmed cases by two phases (23.3.2020 - 20-10-2020), n=38,502

|                            | Local transmission |       | Imported    |       | Tetal          | Track          |
|----------------------------|--------------------|-------|-------------|-------|----------------|----------------|
| Date                       | No. of cases       | Death | No. of case | Death | Total<br>cases | Total<br>Death |
| (23.3.2020-<br>15.8.2020)  | 161                | 5     | 213         | 1     | 374            | 6              |
| (16.8.2020-<br>20.10.2020) | 37983              | 939   | 145         |       | 38128          | 939            |
| Total                      | 38144              | 944   | 358         | 1     | 38502          | 945            |