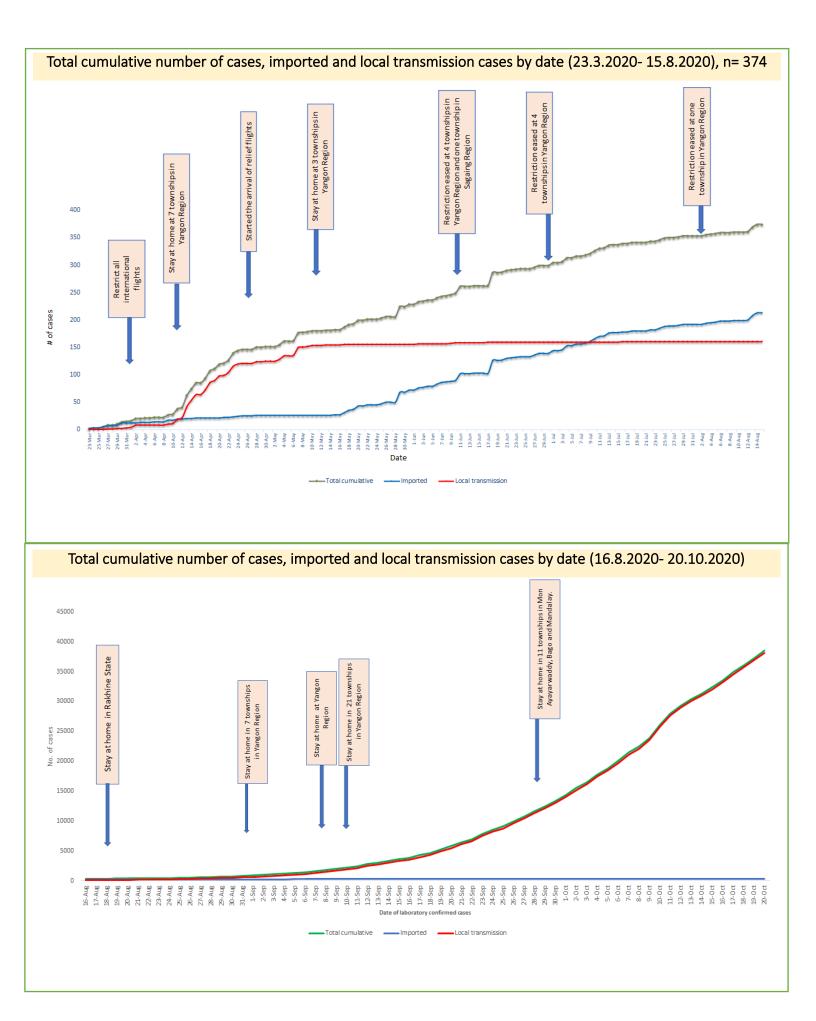

## COVID-19 confirmed cases by two phases (23.3.2020 - 20-10-2020), n=38,502

|                            | Local transmission |       | Imported    |       | Tetal          | Track          |
|----------------------------|--------------------|-------|-------------|-------|----------------|----------------|
| Date                       | No. of cases       | Death | No. of case | Death | Total<br>cases | Total<br>Death |
| (23.3.2020-<br>15.8.2020)  | 161                | 5     | 213         | 1     | 374            | 6              |
| (16.8.2020-<br>20.10.2020) | 37983              | 939   | 145         |       | 38128          | 939            |
| Total                      | 38144              | 944   | 358         | 1     | 38502          | 945            |