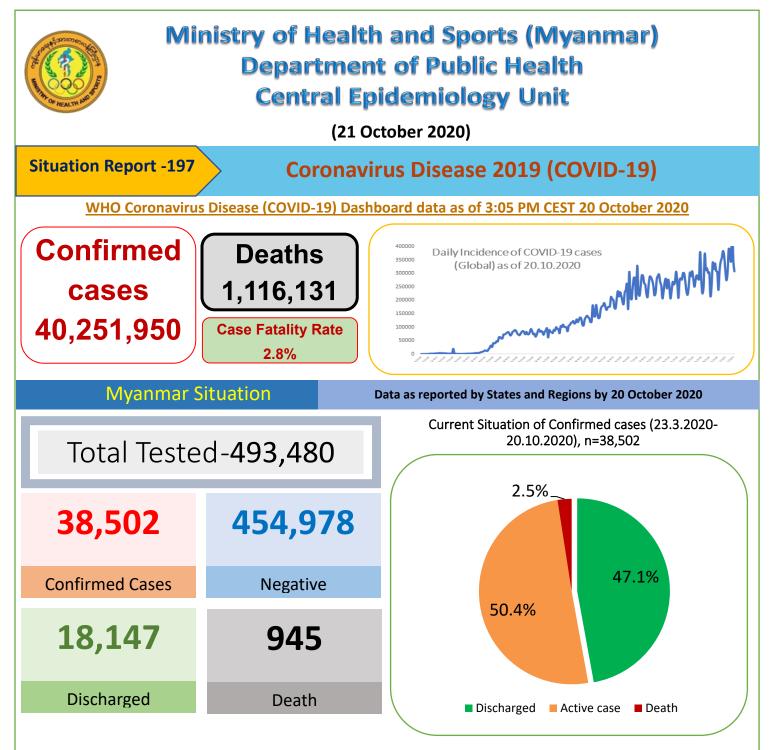

## COVID-19 confirmed cases by two phases (23.3.2020 - 20-10-2020), n=38,502

|                            | Local transmission |       | Imported    |       | Tetal          | Track          |
|----------------------------|--------------------|-------|-------------|-------|----------------|----------------|
| Date                       | No. of cases       | Death | No. of case | Death | Total<br>cases | Total<br>Death |
| (23.3.2020-<br>15.8.2020)  | 161                | 5     | 213         | 1     | 374            | 6              |
| (16.8.2020-<br>20.10.2020) | 37983              | 939   | 145         |       | 38128          | 939            |
| Total                      | 38144              | 944   | 358         | 1     | 38502          | 945            |