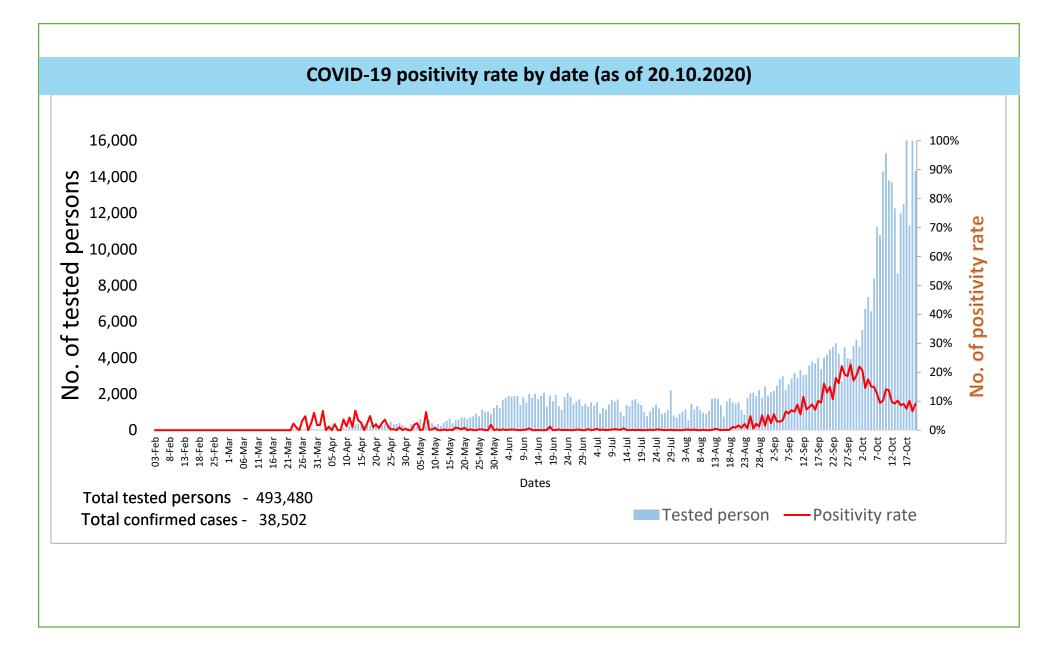

|
| 13    | Shan(S)      | 158    | 13    | Shan South   | 145                  | 84                         |
| 14    | Naypyitaw    | 156    | 14    | Shan North   | 441                  | 266                        |
| 15    | Kachin       | 107    | 15    | Shan East    | 22                   | 81                         |
| 16    | Kayah        | 94     | 16    | Kayah        | 12                   | 3                          |
| 17    | Chin         | 68     | 17    | Chin         | 28                   | 46                         |
| Total |              | 26,286 | Total |              | 6,050                | 69,945                     |

\*Facility quarantine rule changed from 21 days to 14 days on 11-9-2020 while 7 days home quarantine rule remain unchanged.





Data source - CEU, DMS, NHL, PHL (MDY and MLM), DMR, DSGH, State and Region Health Departments

Hotline Number- 0673 420 268