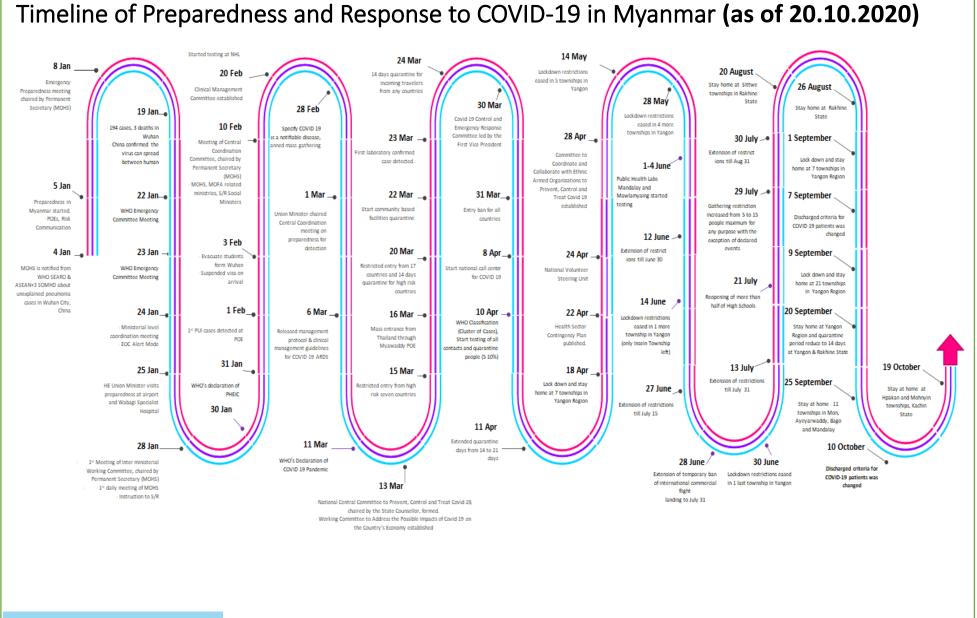

|
| 13    | Shan(S)      | 158    | 13    | Shan South   | 145                  | 84                         |
| 14    | Naypyitaw    | 156    | 14    | Shan North   | 441                  | 266                        |
| 15    | Kachin       | 107    | 15    | Shan East    | 22                   | 81                         |
| 16    | Kayah        | 94     | 16    | Kayah        | 12                   | 3                          |
| 17    | Chin         | 68     | 17    | Chin         | 28                   | 46                         |
| Total |              | 26,286 | Total |              | 6,050                | 69,945                     |

\*Facility quarantine rule changed from 21 days to 14 days on 11-9-2020 while 7 days home quarantine rule remain unchanged.





Data source - CEU, DMS, NHL, PHL (MDY and MLM), DMR, DSGH, State and Region Health Departments

Hotline Number- 0673 420 268