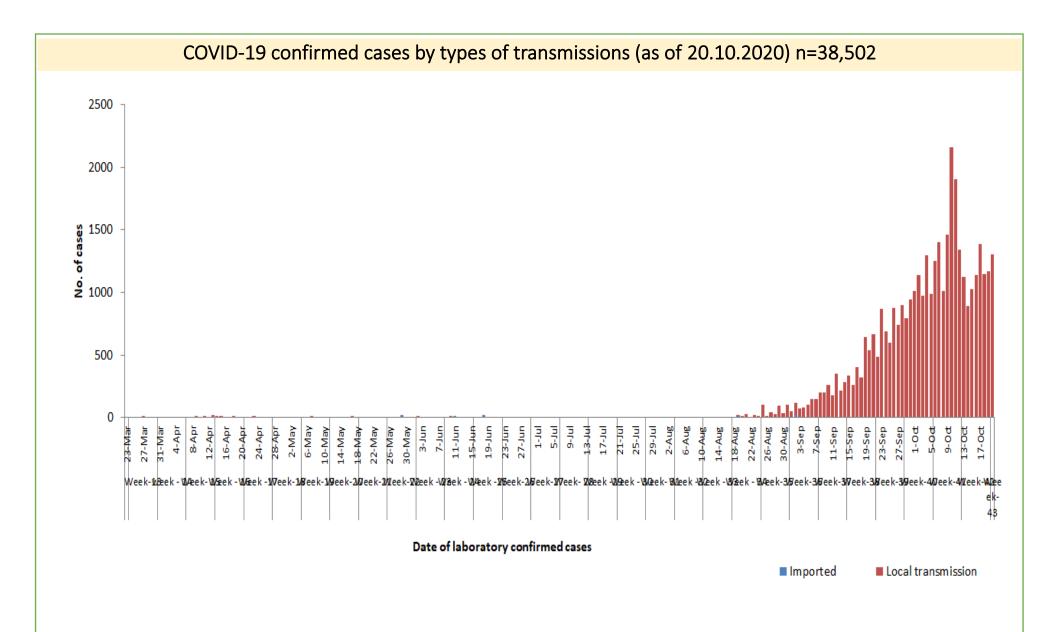

## COVID-19 confirmed cases by two phases (23.3.2020 - 20-10-2020), n=38,502

|                            | Local transmission |       | Imported    |       | Tetal          | Track          |
|----------------------------|--------------------|-------|-------------|-------|----------------|----------------|
| Date                       | No. of cases       | Death | No. of case | Death | Total<br>cases | Total<br>Death |
| (23.3.2020-<br>15.8.2020)  | 161                | 5     | 213         | 1     | 374            | 6              |
| (16.8.2020-<br>20.10.2020) | 37983              | 939   | 145         |       | 38128          | 939            |
| Total                      | 38144              | 944   | 358         | 1     | 38502          | 945            |